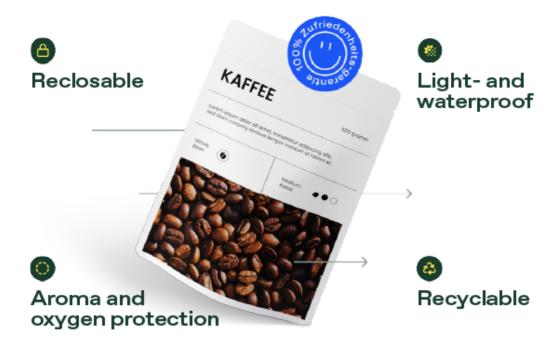

## Outstanding products, outstanding packaging

Our experience with different industries is your advantage

We put your product in the spotlight, because strong products deserve strong packaging. Whether for tea & coffee, food supplements, snacks, herbs & spices, pet food or non-food sectors such as cosmetics and agriculture, our stand-up pouches are always the right choice. They offer the best aroma and oxygen protection, are light- and waterproof and reclosable.

With our pouches, you can increase the value and visibility of your product while reducing your environmental impact. We have developed a mono-material that can be recycled, unlike many other types of packaging. And at the same time it is lighter than glass and metal packaging. This significantly reduces transport costs - not only an advantage for you, but also for the environment!